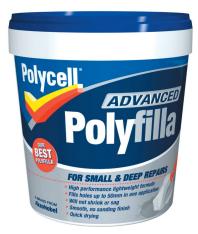

## Polycell POLYFILLA ADVANCED POLYFILLER 600ml

Fills holes up to 50mm deep in one application Will not shrink or sag. Smooth, no sanding finish. Quick drying (ultimate drying time depends on depth of hole and conditions) For plaster, plasterboard, ceiling coving and mouldings (Not suitable for drilling). Size: 600ml. Hazardous shipping charges if applicable will be extra.

| Specifications       | Details                   |
|----------------------|---------------------------|
| Product Number       | POL5085022GTS             |
| Product Type         | Multi Purpose Polyfilla   |
| Features             | Fast drying Smooth finish |
| Compatible Materials | Brick Plaster Stone Wood  |
| Product Composition  | Paste                     |
| Brand                | Polycell                  |