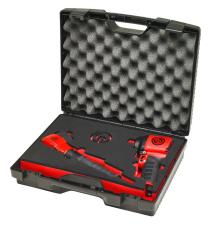

## Chicago Pneumatic CP7737 - CP7732C 1/2 Impact Wrenches

Combo Pack for General Mechanics for Light & Heavy Vehicles. Perfect combo pack for General Mechanic operations combining ultra compact & powerful tools. Modular and Convenient. Robust & Durable. More information on each tool, please check out to CP7737 and CP7732C.