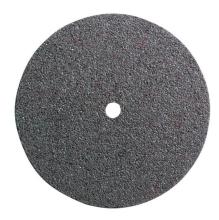

## Dremel 420 H/D CUT-OFF WHEEL 24m m (PK-20)

Ideal for cutting, grooving and trimming all kinds of metal Makes it easy to cut bolts and screws Constructed from hard abrasive used for slicing and cutting metal Includes 20 polishing wheels Measures 1/2 inch in thickness; 15/16-inch diameter Cutting Accessories Diameter: 15/16 Thickness: 0.0400 In. Type: Non-Reinforced Material:

Emery Hole Size: 1/8

| Specifications | Details        |
|----------------|----------------|
| SKU            | DRE2805420GTSS |
| Weight         | 1              |
| Brand          | Dremel         |

P.O Box 25898 Sharjah Phone : 06-5436933/06-5436733 E-Mail : gentech@eim.ae United Arab Emirates Fax : 06-5437077 Website : www.generaltech.ae