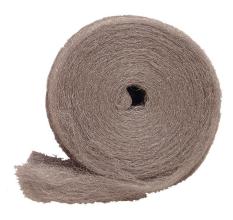

## York STEEL WIRE WOOL GRADE '2' 450gm

Available in a choice of seven grades for industrial, household, and trade use. For the preparation of surfaces between coats, use the wire wool dry. For removing paint spots, use with a white spirit, turpentine or liquid paint remover. For household work, use with soap and water as required. Suitable for use with metallic pots and pans. Always wear gloves. Applications: 000 - Very Fine: Dulling of varnish, polishing metals and car bodies. 00 - Fine: Between coats of paint and polishing wooden surfaces. 0 -Fine: General purpose. 1 - Medium: Preparation prior to painting or varnishing. 2 - Medium: General purpose. 3 -Coarse: Removal of paint, varnish, rust etc. 4 - Very Coarse: Rubbing down wooden surfaces, preperation of car bodies/exterior surfaces.

| Specifications | Details        |
|----------------|----------------|
| Grade          | ×2 - Medium    |
| Product Type   | Roll           |
| Weight         | 450 g          |
| SKU            | YRK2451090GTSK |
| Material       | Steel          |
| Brand          | York           |