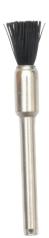

## **Kobe 3.2x9mm FLAT END BRISTLEBRUSH SHANK SIZE 3.2MM**

For the removal of paint, rust and burrs

| Specifications   | Details                      |
|------------------|------------------------------|
| Maximum RPM      | 30,000 rpm                   |
| Bristle Type     | Crimped Wire                 |
| Mounting Type    | Shaft Mounted                |
| Weight           | 1                            |
| Diameter X Width | 3.2 x 9 mm                   |
| SKU              | KBE2803338GTSK               |
| Brush Type       | Decarbonising Brush-Flat End |
| Shaft Diameter   | 3.2 mm                       |
| Brand            | Kobe                         |