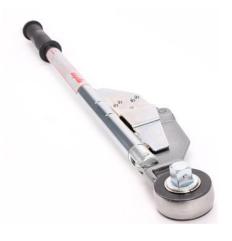

## Norbar Industrial 3AR P 3/4", Torque Wrenches 100-500NM

When the set torque is attained, the Industrial Torque Wrenches include a 'Break Back' motion that provides an unambiguous indication that can be seen and felt.

| Specifications | Details               |
|----------------|-----------------------|
| Torque Radius: | 683.4 mm              |
| Ratchet Type   | push-through          |
| Ratchet Teeth  | 36                    |
| Square Size    | 3/4"                  |
| Range Metric   | 100 - 500 N·m         |
| Range Imperial | 70 - 350 lbf·ft       |
| Accuracy       | +/-4%                 |
| Product Number | 12015                 |
| Brand          | Norbar                |
| Weight         | 5.2 Kg                |
| Length         | 810 mm                |
| Model Number   | Industrial 3AR P 3/4" |