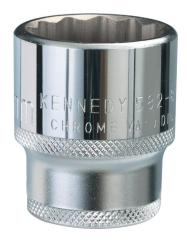

## Kennedy-Pro - 3/4mm Drive, 36mm Kennedy Bi-Hexagon Sockets - 12 Points

Metric A heavy duty range designed to cope with the demands of industrial agricultural machinery and heavy plant, static or mobile. All Kennedy Professional sockets have a unique double knurl to give a high grip essential for a quick tool change when hands are greasy.

| Specifications   | Details                              |
|------------------|--------------------------------------|
| Product Number   | KEN5828260GTSK                       |
| Brand            | Kennedy-Pro                          |
| Number Of Points | 12                                   |
| Socket Type      | Bi-Hexagon Socket                    |
| Drive Type       | Square                               |
| Bit Type         | N/A                                  |
| Drive Size       | 3/4mm                                |
| Socket Depth     | Standard                             |
| Finish/Coating   | Chrome Plated Mirror Finish          |
| Overall Length   | 55mm                                 |
| Size System      | Metric                               |
| Socket Size      | 36mm                                 |
| Material         | Aluminium-Free Chrome Vanadium Steel |