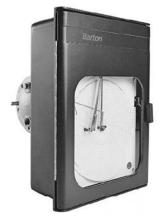

## Barton Two Pen Pressure Temperature Recorder, Model 242E, Pressure Range: 0-500 Psi, Mechanical Chart Drive: 24 HRs/7 Days

Model 242E - The BARTON 242E is a 12 chart temperature and pressure recorder offered in one- to four-pen configurations.1st Pen: RedPressure Range: 0-500 Psi Pressure Element: 316SS2nd Pen: BlueTemperature Range: 0-100 DEG CMechanical Chart Drive: 24 HRs/7 Days  $2\tilde{A}^-\hat{A}\dot{c}\hat{A}^{1/2}$  Pipe Mount

| Specifications    | Details                               |
|-------------------|---------------------------------------|
| No. of Pens       | Two                                   |
| Temperature Range | 0-100 DEG C                           |
| Pressure Range    | 0-500 Psi                             |
| Clock             | Mechanical Chart Drive: 24 HRs/7 Days |
| Brand             | Barton                                |
| Туре              | Pressure & Temperature                |