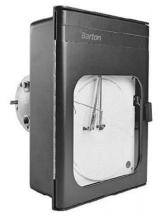

## Barton Two Pen Pressure Temperature Recorder, Model 242E, Pressure Range: 0-15000 Psi, Mechanical Chart Drive: 24 HRs/7 Days

Model 242E - The BARTON 242E is a 12 chart temperature and pressure recorder offered in one- to four-pen configurations.1st Pen: RedPressure Range: 0-15000 Psi Pressure Element: 316SS2nd Pen: BlueTemperature Range: 0-100 DEG CMechanical Chart Drive: 24 HRs/7 Days  $2\tilde{A}^-\hat{A}\dot{c}\hat{A}^{1/2}$  Pipe Mount

| Specifications    | Details                               |
|-------------------|---------------------------------------|
| Туре              | Pressure & Temperature                |
| No. of Pens       | Two                                   |
| Pressure Range    | 0-15000 Psi                           |
| Clock             | Mechanical Chart Drive: 24 HRs/7 Days |
| Brand             | Barton                                |
| Temperature Range | 0-100 DEG C                           |