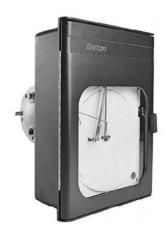

UAE

Email: mathews@generaltechuae.com

Tel: +971 (0) 2 550 7702 Fax: +971 (0) 2 550 7706 **SAUDI** 

Mathews@generaltechsaudi.com

Tel: +966 (0) 3 834 4264 Fax: +966 3 834 4538

Barton Single Pen Pressure Recorder, Model 242E, Pressure Range: 0-35 Psi, Mechanical Chart Drive: 24 HRs/7 Days

Model 242E - The BARTON 242E is a 12 chart temperature and pressure recorder offered in one- to four-pen configurations.1st Pen: RedPressure Range: 0-35 Psi Pressure Element: 316SSMechanical Chart Drive: 24 HRs/7 Days2Ã-Âċ½ Pipe Mount

| Specifications | Details                               |
|----------------|---------------------------------------|
| Туре           | Pressure                              |
| Brand          | Barton                                |
| Pressure Range | 0-35 Psi                              |
| No. of Pens    | Single                                |
| Clock          | Mechanical Chart Drive: 24 HRs/7 Days |