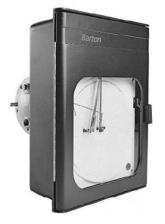

## **Barton Single Pen Pressure Recorder, Model** 242E, Pressure Range: 0-25 Psi, Battery Driven Chart Drive: 11 Selectable Speeds

Model 242E - The BARTON 242E is a 12 chart temperature and pressure recorder offered in one- to four-pen configurations.1st Pen: Red Pressure Range: 0-25 Psi Pressure Element: 316SS Battery Driven Chart Drive: 11 Selectable Speeds  $2\tilde{A}^{-}\hat{A}\dot{c}\hat{A}^{1}\!/_{2}$  Pipe Mount

| Specifications | Details                                          |
|----------------|--------------------------------------------------|
| Clock          | Battery Driven Chart Drive: 11 Selectable Speeds |
| No. of Pens    | Single                                           |
| Туре           | Pressure                                         |
| Brand          | Barton                                           |
| Pressure Range | 0-25 Psi                                         |