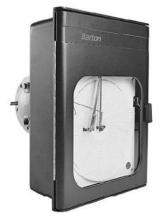

## Barton Single Pen Pressure Recorder, Model 242E, Pressure Range: 0-400 Psi, Mechanical Chart Drive: 24 HRs/7 Days

Model 242E - The BARTON 242E is a 12 chart temperature and pressure recorder offered in one- to four-pen configurations.1st Pen: RedPressure Range: 0-400 Psi Pressure Element: 316SSMechanical Chart Drive: 24 HRs/7 Days2Ã<sup>-</sup>ÂċÂ<sup>1</sup>/<sub>2</sub> Pipe Mount