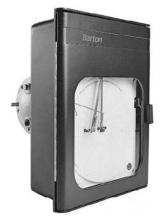

## **Barton Single Pen Pressure Recorder, Model** 242E, Pressure Range: 0-500 Psi, Battery Driven Chart Drive: 11 Selectable Speeds

Model 242E - The BARTON 242E is a 12 chart temperature and pressure recorder offered in one- to four-pen configurations1st Pen: RedPressure Range: 0-500 PsiPressure Element: 316SSBattery Driven Chart Drive: 11 Selectable Speeds2 $\tilde{A}$ - $\hat{A}$ : $\hat{A}$ !/2 Pipe Mount

| Specifications | Details                                          |
|----------------|--------------------------------------------------|
| Brand          | Barton                                           |
| Туре           | Pressure                                         |
| Clock          | Battery Driven Chart Drive: 11 Selectable Speeds |
| Pressure Range | 0-500 Psi                                        |
| No. of Pens    | Single                                           |