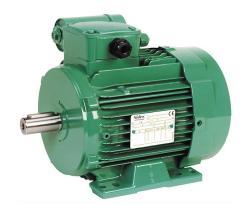

## Leroy Somer - 4P LSES 132 SU 5.5kW IFT /IE2 380D/400D/415D-460D IP55

LSESHigh-efficiency IE2 and Premium efficiency IE3 three-phase induction motors with aluminum frame

| Specifications       | Details         |
|----------------------|-----------------|
| Voltage              | 380/400/415/460 |
| Frequency (Hz)       | 50/60           |
| No. of Poles         | 4P              |
| Frame Size           | 132             |
| Rated Power          | 5.5             |
| Brand                | Leroy Somer     |
| Mounting Arrangement | IM1001(IMB3)    |
| Efficiency           | IE2             |