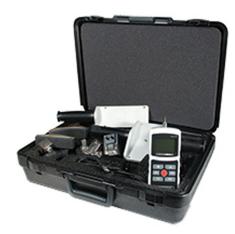

## MARK 10 EK5-500 ERGONOMIC TEST KIT W/SERIES 5 FORCE GAGE 500 LBF/2500 N

Mark-10 EK5-500 Advanced ergonomics testing kit w/Series 5 force gauge 500 lbF / 2500 N. Mark-10 EK5-500 kits make job task analysis and ergonomics analysis simple and accurate, ideal for workplace design, strength assessment, and ergonomic studies. These kits present the ergonomist and other professionals with a simple and economical testing solution. The kit includes a force gauge with data output, MESURâ□¢ Lite data collection software, and a USB cable. The kits are available in 100 lbF (500 N), 200 lbF (1,000 N), and 500 lbF (2,500 N) capacities.