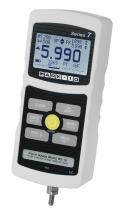

## MARK 10 M7-05 FORCE GAUGE | 0.5 LBF / 8 OZF / 250 GF / 2.5 N / 2500 MN CAPACITY FORCE GAUGE

Mark-10 M7-05 Force Gauge 0.5 lbF / 8 ozF / 250 gF / 2.5 N / 2500 mN. Mark-10 M7-05 Force Gauge Series 7 professional digital force gauges are designed with a number of sophisticated features for the most demanding tension and compression measurement applications, up to 500 lbF (2500 N). The gauges feature  $\hat{A}\pm0.1\%$  accuracy and a blazingly fast, industry-leading sampling rate of 14,000 Hz, producing reliable results for extremely quick-action tests.