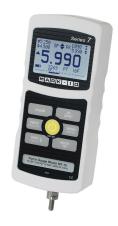

## MARK 10 M7-500 FORCE GAUGE | 500 LBF / 8000 OZF / 250 KGF / 2500 N / 2.5 KN CAPACITY FORCE GAUGE

Mark-10 M7-500 Force Gauge 500 lbF / 8000 ozF / 250 kgF / 2500 N / 2.5 kN. Mark-10 M7-500 Force Gauge Series 7 professional digital force gauges are designed with a number of sophisticated features for the most demanding tension and compression measurement applications, up to 500 lbF (2500 N). The gauges feature  $\hat{A}\pm0.1\%$  accuracy and a blazingly fast, industry-leading sampling rate of 14,000 Hz, producing reliable results for extremely quick-action tests.

| Specifications | Details                                        |
|----------------|------------------------------------------------|
| Brand          | Mark-10                                        |
| SPC output     | Yes                                            |
| Accuracy       | ±0.1% of full scale                            |
| Range          | 500 lbF / 8000 ozF / 250 kgF / 2500 N / 2.5 kN |
| Туре           | Digital Force                                  |