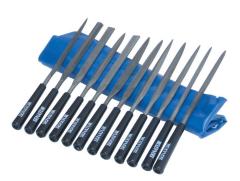

## Senator 16cm CUT 2 ASSORTED NEEDLE FILE SET (12)

Supplied in PVC Wallet. Manufactured to BS 498:1990. Cut 2. 6 Piece Set (1 of each): Warding, Hand, Half Round, Round, Square, Three Square. 12 Piece Set (1 of each): Hand, Flat, Knife, Round, Half Round, Square, Three Square, Crossing, R/Edge Joint, Slitting, Warding, Barrette.

| Specifications   | Details                                                                                                     |
|------------------|-------------------------------------------------------------------------------------------------------------|
| Shape            | Barrette Crossing Flat Half Round Hand Knife Round Round Edge Joint Slitting Square Three<br>Square Warding |
| Standards Met    | BS 498:1990                                                                                                 |
| Weight           | 1                                                                                                           |
| SKU              | SEN0316990GTSK                                                                                              |
| Overall Length   | 160 mm                                                                                                      |
| Number Of Pieces | Each                                                                                                        |
| Brand            | Senator                                                                                                     |