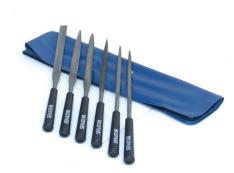

## **Senator 16cm CUT 2 ASSORTED NEEDLE** FILE SET (6)

Supplied in PVC Wallet. Manufactured to BS 498:1990. Cut 2. 6 Piece Set (1 of each): Warding, Hand, Half Round, Round, Square, Three Square. 12 Piece Set (1 of each): Hand, Flat, Knife, Round, Half Round, Square, Three Square, Crossing, R/Edge Joint, Slitting, Warding, Barrette.