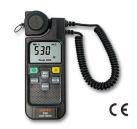

## CENTER 530 Light Meter | Range 0.0~19990 fc ; 0.0~199900 lx

A light metre, also known as an illuminance metre or lux metre, is used by lighting professionals to gauge the quantity of light in a room or on a specific work surface. The light metre features a sensor that detects light falling on it and calculates illumination for the user.

| Specifications | Details                      |
|----------------|------------------------------|
| Range          | 0.0~19990 fc ; 0.0~199900 lx |
| Resolution     | 0.1 Lx ; 0.1 fc              |
| Accuracy       | ±3%rdg, ±5dgts               |
| Battery        | Size AA battery x 2          |
| Dimensions     | 169x63x37 mm                 |
| Weight         | Approx.210g                  |