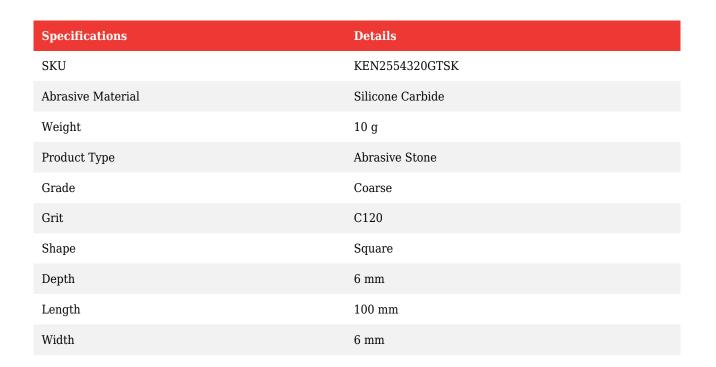

luminium Oxide: Man-made abrasive which is extremely tough enabling high speed penetration of high tensile materials without causing excessive fracturing. This resistance to fracturing makes it a versatile material suitable for general sharpening and honing applications. Silicon Carbide: Man-made abrasive with very hard, sharp particles. This makes it ideal for non-ferrous metals, hard surfaces, alloys and cemented carbides. Also used on stone, marble, glass and plastics. A superior abrasive that is able to penetrate and cut quickly with only light pressure being applied. A range of tough general-purpose sharpening stones able to give keen, even cutting edges on all straight edge cutting tools. Consistent and uniform cutting edges ensure fast cutting and longer tool life. Silicon Carbide







Brand

UAE Email: mathews@generaltechuae.com Tel : +971 (0) 2 550 7702 Fax : +971 (0) 2 550 7706

SAUDI Mathews@generaltechsaudi.com Tel : +966 (0) 3 834 4264 Fax : +966 3 834 4538

## Specifications Details

Kennedy