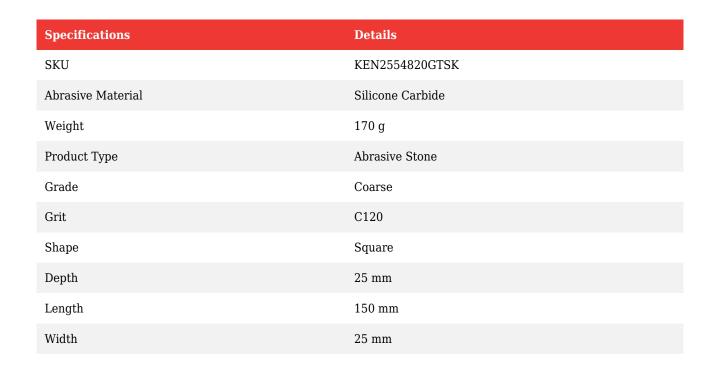

Tel: +971 (0) 2 550 7702 Fax: +971 (0) 2 550 7706 **SAUDI** 

Mathews@generaltechsaudi.com Tel: +966 (0) 3 834 4264

Tel: +966 (0) 3 834 4264 Fax: +966 3 834 4538

| Specifications | Details |
|----------------|---------|
| Brand          | Kennedy |