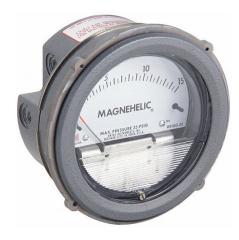

## DWYER Differential Pressure Gauge | Range 0 to 15 psi | 1/8" NPT Female | Dual Single-Side or Back

These gauges are designed for use with lower total static system pressure. They measure and indicate differential pressure of air and compatible gases or liquids. The gauges are commonly used for reading pressure in isolation and hospital environments and temporary units.

| Specifications   | Details     |
|------------------|-------------|
| Pressure Range   | 0 to 15 psi |
| Accuracy         | ±2.0%       |
| Dial Size        | 4"          |
| Connection Size  | 1/8"        |
| Casing material: | Aluminum    |