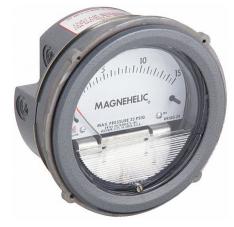

## DWYER Differential Pressure Gauge | Range 5 to 0 to 5 in wc | 1/8" NPT Female | Dual Single-Side or Back,

The total static system pressure for which these gauges are intended to be used is lower. They gauge and display the pressure difference between air and compatible gases or liquids. In hospital and temporary units as well as isolation environments, the gauges are frequently used to measure pressure.

| Specifications   | Details           |
|------------------|-------------------|
| Pressure Range   | 5 to 0 to 5 in wc |
| Accuracy         | ±2.0%             |
| Dial Size        | 4â[]]             |
| Connection Size  | 1/8"              |
| Casing material: | Aluminum          |