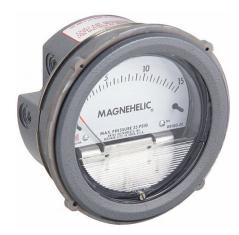

## DWYER Differential Pressure Gauge | Dual Single-Side or Back| Range 0.5 to 0 to 0.5 in wc |

The total static system pressure for which these gauges are intended to be used is lower. They gauge and display the pressure difference between air and compatible gases or liquids. In hospital and temporary units as well as isolation environments, the gauges are frequently used to measure pressure.

| Specifications   | Details               |
|------------------|-----------------------|
| Pressure Range   | 0.5 to 0 to 0.5 in wc |
| Accuracy         | ±2.0%                 |
| Dial Size        | 4â□□                  |
| Connection Size  | 1/8"                  |
| Casing material: | Aluminum              |
| Туре             | NPT                   |