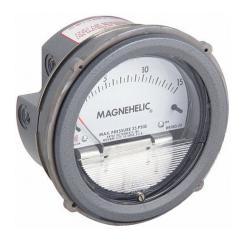

## DWYER Differential Pressure Gauge | Range 2 to 0 to 2 in wc | 1/8 in NPT Female | Dual Single-Side or Back

The total static system pressure for which these gauges are intended to be used is lower. They gauge and display the pressure difference between air and compatible gases or liquids. In hospital and temporary units as well as isolation environments, the gauges are frequently used to measure pressure.

| Specifications   | Details           |
|------------------|-------------------|
| Pressure Range   | 2 to 0 to 2 in wc |
| Accuracy         | ±2.0%             |
| Dial Size        | 4â□□              |
| Connection Size  | 1/8"              |
| Casing material: | Aluminum          |
| Туре             | NPT               |