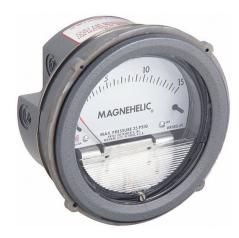

## DWYER Differential Pressure Gauge | Range 1 to 0 to 1 in wc | 1/8" NPT Female | Dual Single-Side or Back

The total static system pressure for which these gauges are intended to be used is lower. They gauge and display the pressure difference between air and compatible gases or liquids. In hospital and temporary units as well as isolation environments, the gauges are frequently used to measure pressure.

| Specifications   | Details           |
|------------------|-------------------|
| Pressure Range   | 1 to 0 to 1 in wc |
| Accuracy         | ±2.0%             |
| Dial Size        | 4â                |
| Connection Size  | 1/8"              |
| Casing material: | Aluminum          |
| Туре             | NPT               |