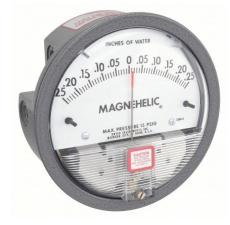

## DWYER Differential Pressure Gauge | Range 0.25 to 0 to 0.25 in wc | 4" Dial | Dual Single-Side or Back

The total static system pressure for which these gauges are intended to be used is lower. They gauge and display the pressure difference between air and compatible gases or liquids. In hospital and temporary units as well as isolation environments, the gauges are frequently used to measure pressure.

| Specifications   | Details                 |
|------------------|-------------------------|
| Pressure Range   | 0.25 to 0 to 0.25 in wc |
| Accuracy         | ±2.0%                   |
| Dial Size        | 4â[]]                   |
| Connection Size  | 1/8"                    |
| Casing material: | Aluminum                |
| Туре             | NPT                     |