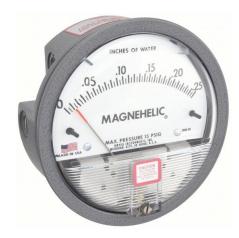

## DWYER Differential Pressure Gauge | Range 0 to 0.25 in wc | 1/8 in NPT Female | Dual Single-Side or Back

The total static system pressure for which these gauges are intended to be used is lower. They gauge and display the pressure difference between air and compatible gases or liquids. In hospital and temporary units as well as isolation environments, the gauges are frequently used to measure pressure.

| Specifications   | Details         |
|------------------|-----------------|
| Casing material: | Aluminum        |
| Connection Size  | 1/8"            |
| Dial Size        | 4â□□            |
| Pressure Range   | 0 to 0.25 in wc |
| Accuracy         | ±2.0%           |
| Туре             | NPT             |