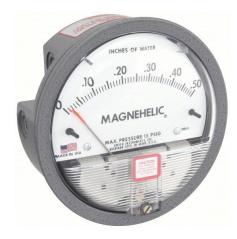

## DWYER Differential Pressure Gauge | Range 0 to 0.5 in wc | 1/8 in NPT Female | Dual Single-Side or Back

The total static system pressure for which these gauges are intended to be used is lower. They gauge and display the pressure difference between air and compatible gases or liquids. In hospital and temporary units as well as isolation environments, the gauges are frequently used to measure pressure.

| Specifications   | Details        |
|------------------|----------------|
| Pressure Range   | 0 to 0.5 in wc |
| Accuracy         | ±2.0%          |
| Dial Size        | 4â□□           |
| Connection Size  | 1/8"           |
| Casing material: | Aluminum       |
| Туре             | NPT            |