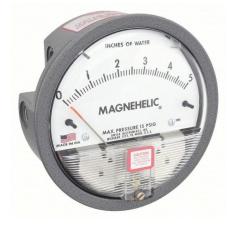

## DWYER Differential Pressure Gauge | Range 0 to 5 in wc | 1/8 in NPT Female | Dual Single-Side or Back

The total static system pressure for which these gauges are intended to be used is lower. They gauge and display the pressure difference between air and compatible gases or liquids. In hospital and temporary units as well as isolation environments, the gauges are frequently used to measure pressure.

| Specifications   | Details      |
|------------------|--------------|
| Connection Size  | 1/8"         |
| Dial Size        | 4"           |
| Accuracy         | ±2.0%        |
| Pressure Range   | 0 to 5 in wc |
| Casing material: | Aluminum     |
| Туре             | NPT          |