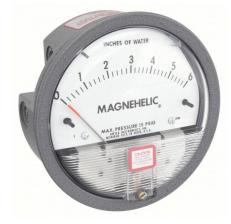

## DWYER Differential Pressure Gauge | Range 0 to 6 in wc | 1/8 in NPT Female | Dual Single-Side or Back

The total static system pressure for which these gauges are intended to be used is lower. They gauge and display the pressure difference between air and compatible gases or liquids. In hospital and temporary units as well as isolation environments, the gauges are frequently used to measure pressure.

| Specifications   | Details      |
|------------------|--------------|
| Туре             | NPT          |
| Pressure Range   | 0 to 6 in wc |
| Accuracy         | ±2.0%        |
| Dial Size        | 4â[][]       |
| Connection Size  | 1/8"         |
| Casing material: | Aluminum     |