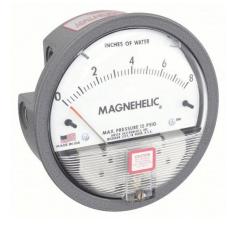

## DWYER Differential Pressure Gauge | Range 0 to 8 in wc | 1/8 in NPT Female | Dual Single-Side or Back

The total static system pressure for which these gauges are intended to be used is lower. They gauge and display the pressure difference between air and compatible gases or liquids. In hospital and temporary units as well as isolation environments, the gauges are frequently used to measure pressure.

| Specifications   | Details      |
|------------------|--------------|
| Pressure Range   | 0 to 8 in wc |
| Accuracy         | ±2.0%        |
| Dial Size        | 4â[]]        |
| Connection Size  | 1/8"         |
| Casing material: | Aluminum     |
| Туре             | NPT          |