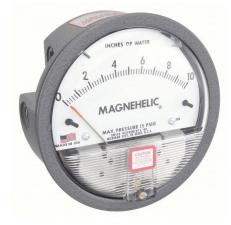

## DWYER Differential Pressure Gauge | Range 0 to 10 in wc | 1/8 in NPT Female | Dual Single-Side or Back

The total static system pressure for which these gauges are intended to be used is lower. They gauge and display the pressure difference between air and compatible gases or liquids. In hospital and temporary units as well as isolation environments, the gauges are frequently used to measure pressure.

| Specifications   | Details       |
|------------------|---------------|
| Туре             | NPT           |
| Casing material: | Aluminum      |
| Connection Size  | 1/8"          |
| Dial Size        | 4â[]]         |
| Accuracy         | ±2.0%         |
| Pressure Range   | 0 to 10 in wc |