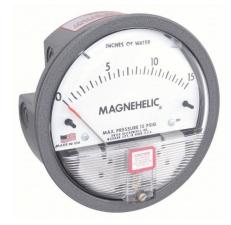

## DWYER Differential Pressure Gauge | Range 0 to 15 in wc | 1/8 in NPT Female | Dual Single-Side or Back

The total static system pressure for which these gauges are intended to be used is lower. They gauge and display the pressure difference between air and compatible gases or liquids. In hospital and temporary units as well as isolation environments, the gauges are frequently used to measure pressure.

| Specifications   | Details       |
|------------------|---------------|
| Туре             | NPT           |
| Casing material: | Aluminum      |
| Connection Size  | 1/8"          |
| Dial Size        | 4â[]]         |
| Accuracy         | ±2.0%         |
| Pressure Range   | 0 to 15 in wc |