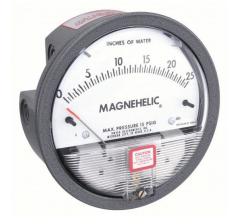

## DWYER Differential Pressure Gauge | Range 0 to 25 in wc | 1/8 in NPT Female | Dual Single-Side or Back

The total static system pressure for which these gauges are intended to be used is lower. They gauge and display the pressure difference between air and compatible gases or liquids. In hospital and temporary units as well as isolation environments, the gauges are frequently used to measure pressure.

| Specifications   | Details       |
|------------------|---------------|
| Pressure Range   | 0 to 25 in wc |
| Accuracy         | ±2.0%         |
| Dial Size        | 4â[[]         |
| Connection Size  | 1/8"          |
| Casing material: | Aluminum      |
| Туре             | NPT           |