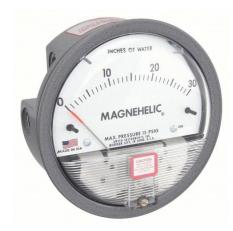

## DWYER Differential Pressure Gauge | Range 0 to 30 in wc | 1/8 in NPT Female | Dual Single-Side or Back

The total static system pressure for which these gauges are intended to be used is lower. They gauge and display the pressure difference between air and compatible gases or liquids. In hospital and temporary units as well as isolation environments, the gauges are frequently used to measure pressure.

| Specifications   | Details       |
|------------------|---------------|
| Pressure Range   | 0 to 30 in wc |
| Accuracy         | ±2.0%         |
| Dial Size        | 4â□□          |
| Connection Size  | 1/8"          |
| Casing material: | Aluminum      |
| Туре             | NPT           |