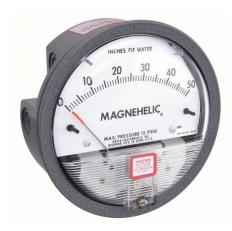

## DWYER Differential Pressure Gauge | Range 0 to 50 in wc | 1/8 in NPT Female | Dual Single-Side or Back

The total static system pressure for which these gauges are intended to be used is lower. They gauge and display the pressure difference between air and compatible gases or liquids. In hospital and temporary units as well as isolation environments, the gauges are frequently used to measure pressure.

| Specifications   | Details       |
|------------------|---------------|
| Pressure Range   | 0 to 50 in wc |
| Accuracy         | ±2.0%         |
| Dial Size        | 4"            |
| Connection Size  | 1/8"          |
| Casing material: | Aluminum      |
| Туре             | NPT           |