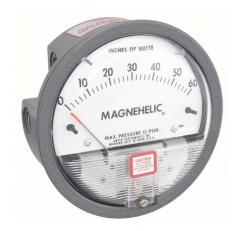

## DWYER Differential Pressure Gauge | Range 0 to 60 in wc | 1/8 in NPT Female | Dual Single-Side or Back

The total static system pressure for which these gauges are intended to be used is lower. They gauge and display the pressure difference between air and compatible gases or liquids. In hospital and temporary units as well as isolation environments, the gauges are frequently used to measure pressure.

| Specifications   | Details       |
|------------------|---------------|
| Pressure Range   | 0 to 60 in wc |
| Accuracy         | ±2.0%         |
| Dial Size        | 4â□□          |
| Connection Size  | 1/8"          |
| Casing material: | Aluminum      |
| Туре             | NPT           |