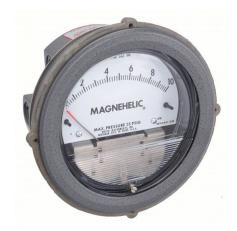

## DWYER Differential Pressure Gauge | Range 0 to 10 psid | 1/8 in NPT Female | Dual Single-Side or Back

The total static system pressure for which these gauges are intended to be used is lower. They gauge and display the pressure difference between air and compatible gases or liquids. In hospital and temporary units as well as isolation environments, the gauges are frequently used to measure pressure.

| Specifications   | Details      |
|------------------|--------------|
| Pressure Range   | 0 to 10 psid |
| Accuracy         | ±2.0%        |
| Dial Size        | 4â□□         |
| Connection Size  | 1/8"         |
| Casing material: | Aluminum     |
| Туре             | NPT          |