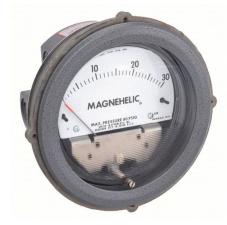

## DWYER Differential Pressure Gauge | Range 0 to 30 psid | 1/8 in NPT Female | Dual Single-Side or Back

The total static system pressure for which these gauges are intended to be used is lower. They gauge and display the pressure difference between air and compatible gases or liquids. In hospital and temporary units as well as isolation environments, the gauges are frequently used to measure pressure.

| Specifications   | Details      |
|------------------|--------------|
| Pressure Range   | 0 to 30 psid |
| Accuracy         | ±2.0%        |
| Dial Size        | 4â[][]       |
| Connection Size  | 1/8"         |
| Casing material: | Aluminum     |
| Туре             | NPT          |