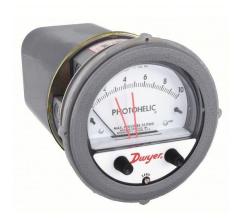

## DWYER Differential Pressure Gauge & Switch | Range 0 to 10 psi | 1/8 in NPT Female | Single-Side, DPDT

These gauges measure the positive or negative differential pressure of air and compatible gases and are utilised in applications with lower total static system pressure. These gauges—also known as differential pressure switches—measure and control the static pressure—either negative or positive—of air and compatible gases, enabling monitoring and switching to be carried out by a single instrument. Air conditioning, lab exhaust systems, clean rooms, and glove boxes are examples of typical applications.

| Specifications   | Details      |
|------------------|--------------|
| Туре             | NPT          |
| Casing material: | Plastic      |
| Pressure Range   | 0 to 10 psi  |
| Accuracy         | ±2.00%       |
| Dial Size        | <b>4</b> â□□ |
| Connection Size  | 1/8"         |