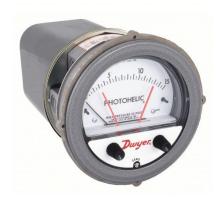

UAE

Email: mathews@generaltechuae.com

Tel: +971 (0) 2 550 7702 Fax: +971 (0) 2 550 7706 SAUDI

Mathews@generaltechsaudi.com Tel : +966 (0) 3 834 4264

Tel: +966 (0) 3 834 4264 Fax: +966 3 834 4538

DWYER Differential Pressure Gauge & Switch | Range 0 to 15 psi | 1/8 in NPT Female | Single-Side, DPDT,

P.O Box 25898 Sharjah

**United Arab Emirates** 

These gauges measure the positive or negative differential pressure of air and compatible gases and are utilised in applications with lower total static system pressure. These gauges—also known as differential pressure switches—measure and control the static pressure—either negative or positive—of air and compatible gases, enabling monitoring and switching to be carried out by a single instrument. Air conditioning, lab exhaust systems, clean rooms, and glove boxes are examples of typical applications.

| Specifications   | Details     |
|------------------|-------------|
| Туре             | NPT         |
| Casing material: | Plastic     |
| Connection Size  | 1/8"        |
| Dial Size        | 4â[[        |
| Accuracy         | ±2.00%      |
| Pressure Range   | 0 to 15 psi |