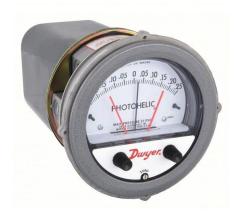

## DWYER Differential Pressure Gauge & Switch | Range 0.25 to 0 to 0.25 in wc | 1/8 in NPT Female | Single-Side, DPDT, 4" Dial

These gauges measure the positive or negative differential pressure of air and compatible gases and are utilised in applications with lower total static system pressure. These gauges—also known as differential pressure switches—measure and control the static pressure—either negative or positive—of air and compatible gases, enabling monitoring and switching to be carried out by a single instrument. Air conditioning, lab exhaust systems, clean rooms, and glove boxes are examples of typical applications.

| Specifications   | Details                 |
|------------------|-------------------------|
| Туре             | NPT                     |
| Pressure Range   | 0.25 to 0 to 0.25 in wc |
| Accuracy         | ±3.00%                  |
| Dial Size        | 4â□□                    |
| Connection Size  | 1/8"                    |
| Casing material: | Plastic                 |