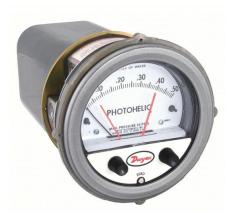

## DWYER Differential Pressure Gauge & Switch | Range 0 to 0.5 in wc | 1/8 in NPT Female | Single-Side, DPDT,

These gauges measure the positive or negative differential pressure of air and compatible gases and are utilised in applications with lower total static system pressure. These gauges—also known as differential pressure switches—measure and control the static pressure—either negative or positive—of air and compatible gases, enabling monitoring and switching to be carried out by a single instrument. Air conditioning, lab exhaust systems, clean rooms, and glove boxes are examples of typical applications.