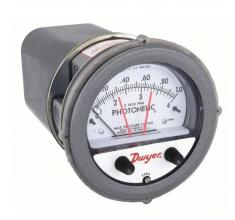

## DWYER Differential Pressure Gauge & Switch | Range 0 to 1 in wc | 1/8 in NPT Female | Side Single-Side, DPDT,

These gauges measure the positive or negative differential pressure of air and compatible gases and are utilised in applications with lower total static system pressure. These gauges—also known as differential pressure switches—measure and control the static pressure—either negative or positive—of air and compatible gases, enabling monitoring and switching to be carried out by a single instrument. Air conditioning, lab exhaust systems, clean rooms, and glove boxes are examples of typical applications.

| Specifications   | Details       |
|------------------|---------------|
| Pressure Range   | 0 to 1 in wc  |
| Dial Size        | <b>x</b> 4â□□ |
| Accuracy         | ±2.00%        |
| Connection Size  | 1/8"          |
| Casing material: | Plastic       |
| Туре             | NPT           |