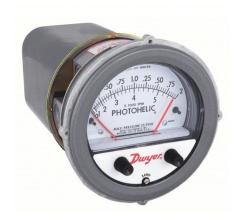

## DWYER Differential Pressure Gauge & Switch | Range 0 to 2 in wc | 1/8 in NPT Female | Side Single-Side, DPDT,

These gauges measure the positive or negative differential pressure of air and compatible gases and are utilised in applications with lower total static system pressure. These gauges—also known as differential pressure switches—measure and control the static pressure—either negative or positive—of air and compatible gases, enabling monitoring and switching to be carried out by a single instrument. Air conditioning, lab exhaust systems, clean rooms, and glove boxes are examples of typical applications.

| Specifications   | Details      |
|------------------|--------------|
| Pressure Range   | 0 to 2 in wc |
| Accuracy         | ±2.00%       |
| Dial Size        | 4â□□         |
| Connection Size  | 1/8"         |
| Casing material: | Plastic      |
| Туре             | NPT          |