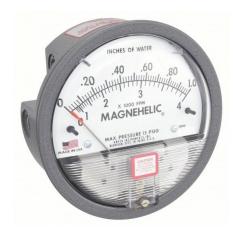

## DWYER Differential Pressure Gauge | Range 0 to 1 in wc | 1/8 in NPT Female | Dual Single-Side or Back | With Air Velocity

These gauges measure the positive or negative differential pressure of air and compatible gases and are utilised in applications with lower total static system pressure. These gauges—also known as differential pressure switches—measure and control the static pressure—either negative or positive—of air and compatible gases, enabling monitoring and switching to be carried out by a single instrument. Air conditioning, lab exhaust systems, clean rooms, and glove boxes are examples of typical applications.