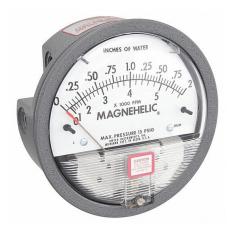

## DWYER Differential Pressure Gauge | Range 0 to 2 in wc | 1/8 in NPT Female | Dual Single-Side or Back | With Air Velocity

These gauges measure the positive or negative differential pressure of air and compatible gases and are utilised in applications with lower total static system pressure. These gauges—also known as differential pressure switches—measure and control the static pressure—either negative or positive—of air and compatible gases, enabling monitoring and switching to be carried out by a single instrument. Air conditioning, lab exhaust systems, clean rooms, and glove boxes are examples of typical applications.

| Specifications   | Details      |
|------------------|--------------|
| Pressure Range   | 0 to 2 in wc |
| Accuracy         | ±2.0%        |
| Dial Size        | 4â□□         |
| Connection Size  | 1/8"         |
| Casing material: | Aluminum     |
| Туре             | NPT          |