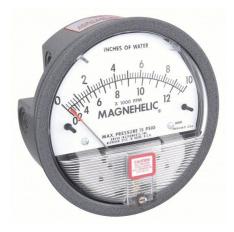

## DWYER Differential Pressure Gauge | Range 0 to 10 in wc | 1/8 in NPT Female | Dual Single-Side or Back | With Air Velocity

These gauges measure the positive or negative differential pressure of air and compatible gases and are utilised in applications with lower total static system pressure. These gauges—also known as differential pressure switches—measure and control the static pressure—either negative or positive—of air and compatible gases, enabling monitoring and switching to be carried out by a single instrument. Air conditioning, lab exhaust systems, clean rooms, and glove boxes are examples of typical applications.

| Specifications   | Details       |
|------------------|---------------|
| Pressure Range   | 0 to 10 in wc |
| Accuracy         | ±2.0%         |
| Dial Size        | 4â[]]         |
| Connection Size  | 1/8"          |
| Casing material: | Aluminum      |
| Туре             | NPT           |